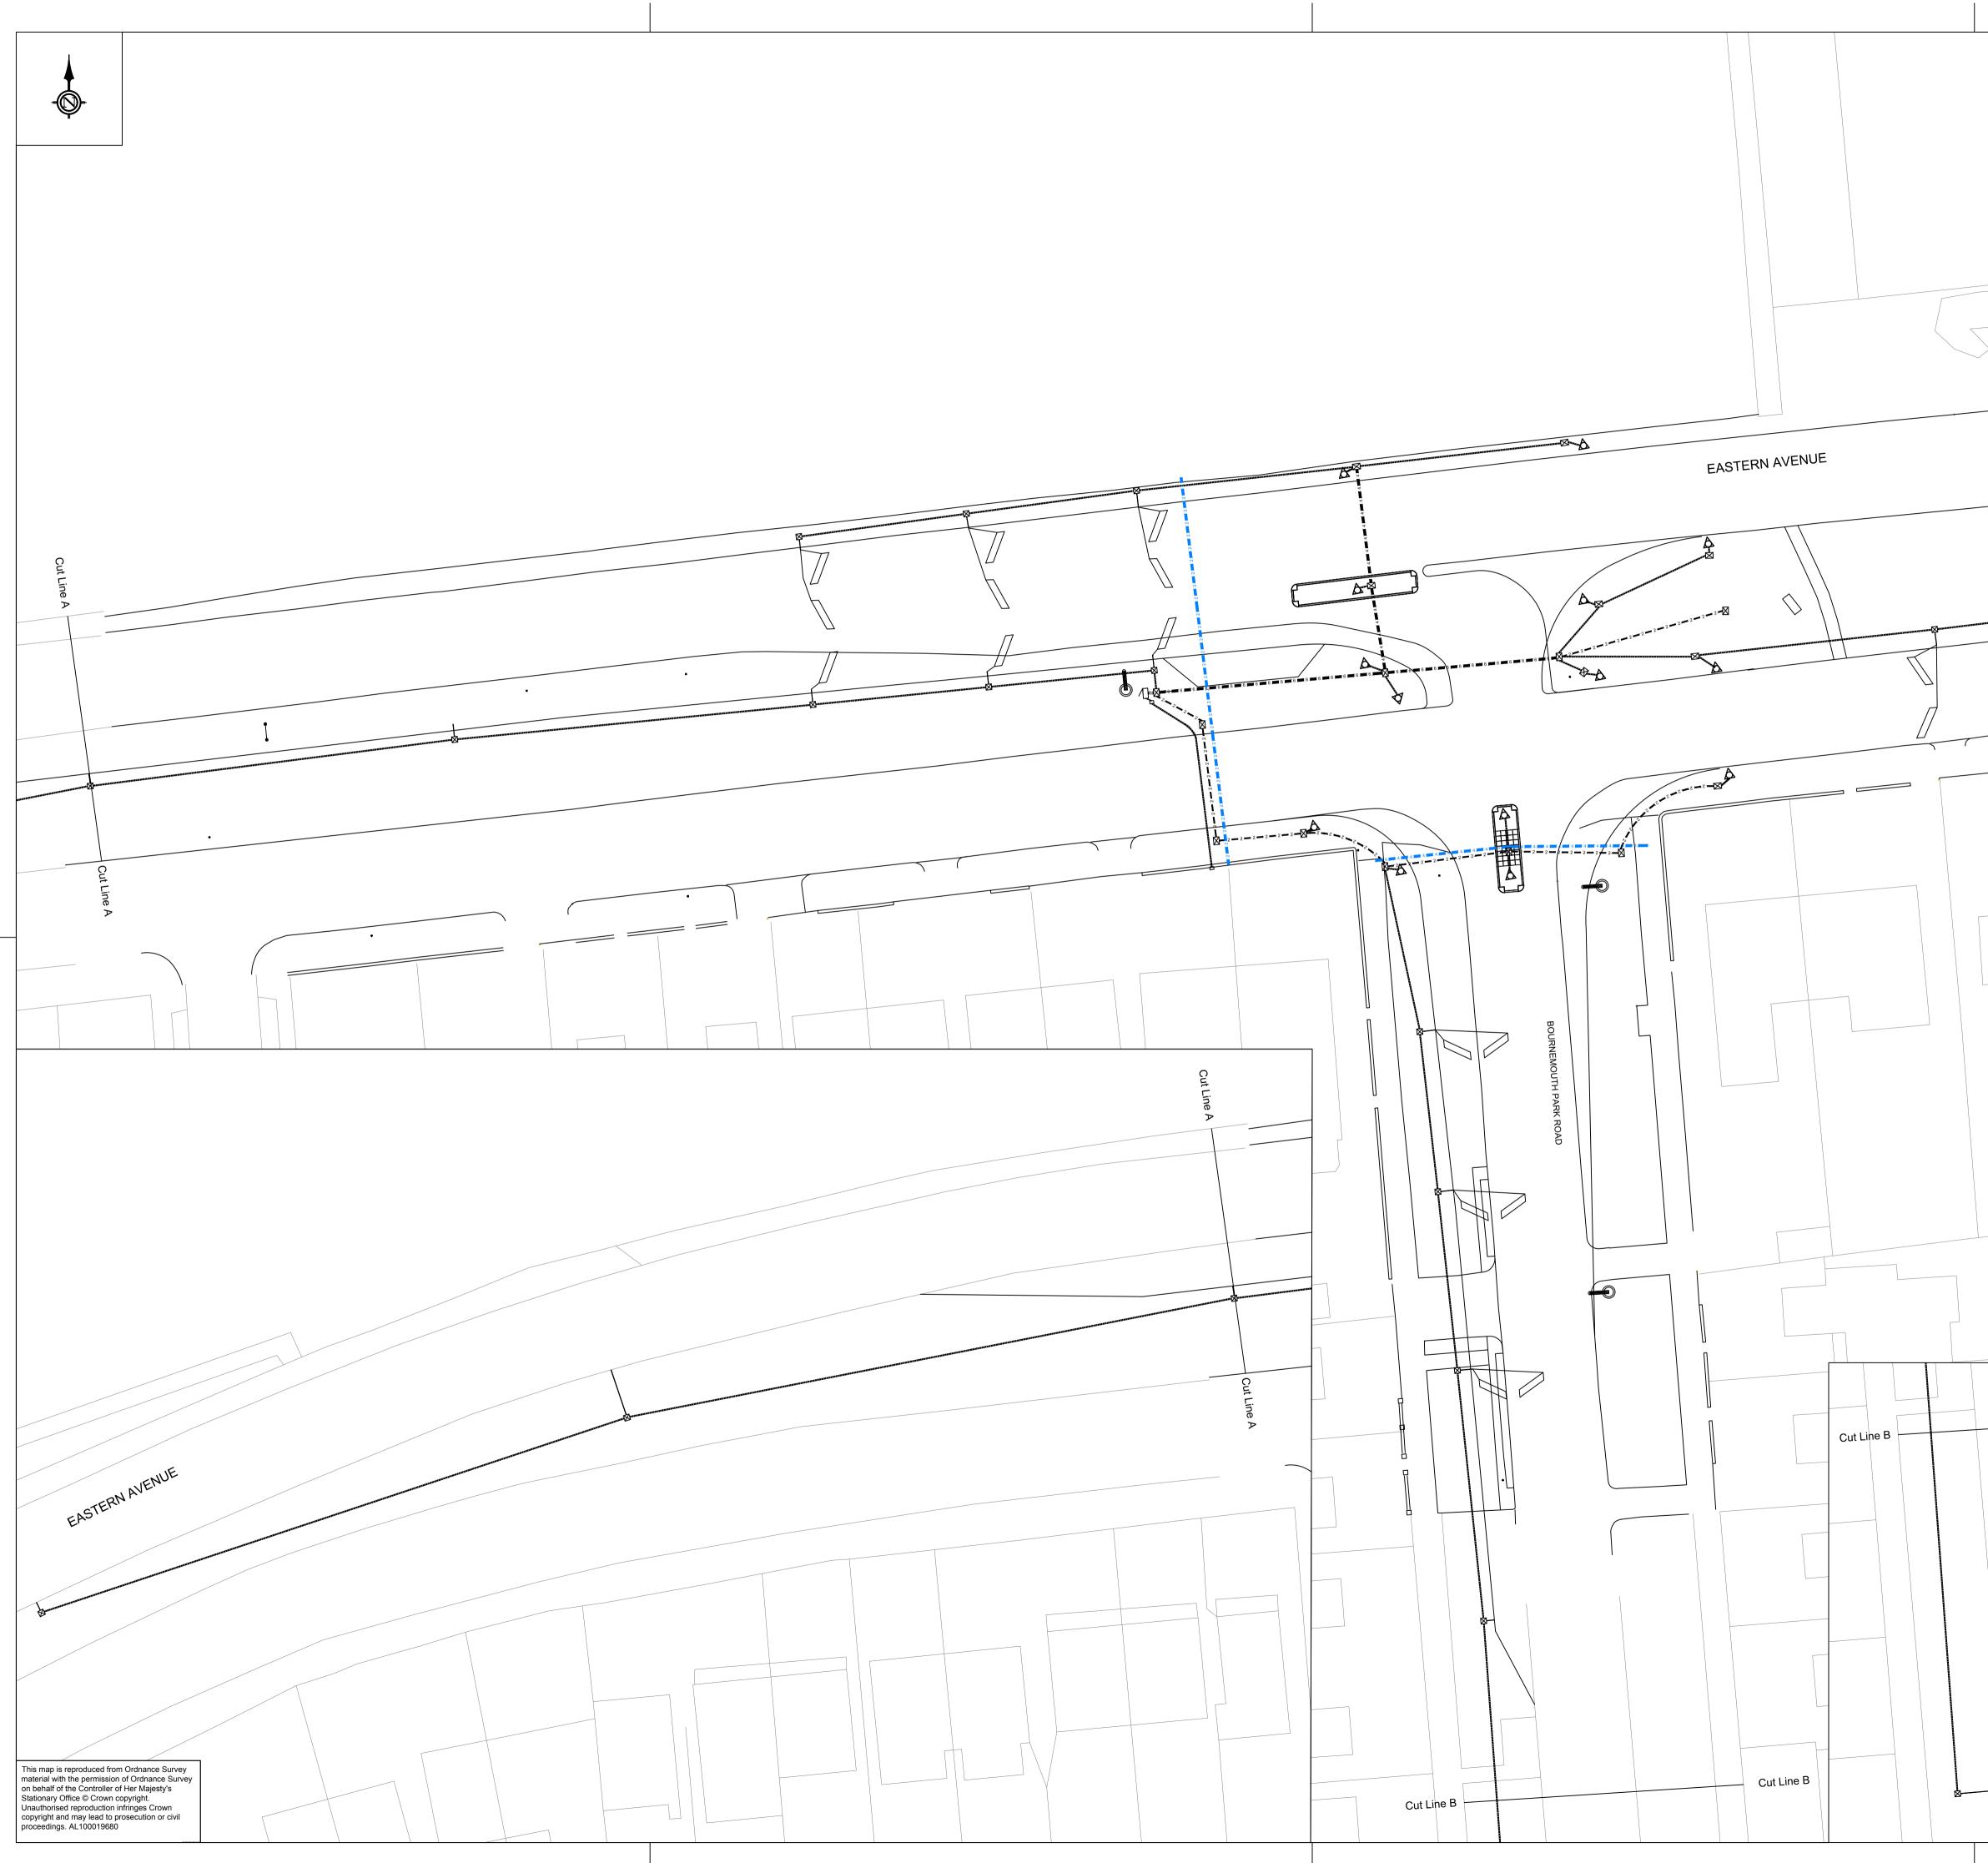

|            | Revisions                                                                                                                                                                                                                                                                        |
|------------|----------------------------------------------------------------------------------------------------------------------------------------------------------------------------------------------------------------------------------------------------------------------------------|
|            | RevDetailsAuthDateAOriginal IssueAug-24                                                                                                                                                                                                                                          |
|            |                                                                                                                                                                                                                                                                                  |
|            | Key                                                                                                                                                                                                                                                                              |
|            | Proposed (450mm x 450mm) duct access drawpit chamber                                                                                                                                                                                                                             |
|            | Proposed (650mm x 450mm) duct access drawpit chamber                                                                                                                                                                                                                             |
|            | Proposed single loop duct (50mm)     Proposed single Signal Duct (100mm)                                                                                                                                                                                                         |
|            | -2-2-2- Proposed 2-way signal duct (100mm)                                                                                                                                                                                                                                       |
|            | -4-4-4- Proposed 4-way signal duct (100mm)<br>-6-6-6- Proposed 6-way signal duct (100mm)                                                                                                                                                                                         |
|            | - 2 - 2 - 2 - Proposed 2-way UKPN electricity duct (125mm)                                                                                                                                                                                                                       |
|            | Proposed tubular steel lighting column with UKPN     connection to be transferred from existing                                                                                                                                                                                  |
|            | ☐/ Proposed traffic signal controller box                                                                                                                                                                                                                                        |
|            | <ul> <li>Proposed NAL socket</li> <li>Proposed mini feeder pillar</li> </ul>                                                                                                                                                                                                     |
|            | <ul> <li>Notes</li> <li>1. All dimensions in millimetres unless otherwise noted.</li> <li>2. This drawing is to be read in perjugation with the 1200 period.</li> </ul>                                                                                                          |
|            | <ol> <li>This drawing is to be read in conjunction with the 1300 series<br/>specification appendices</li> <li>For details of proposed duct chambers, refer to SBC Folio<br/>Drawing DR-011</li> </ol>                                                                            |
|            | <ul> <li>Drawing DR-011</li> <li>For details of proposed ducts, refer to Appendix 5/2.</li> <li>Service duct pipe structure to comply with MCHW, SHW Clause 501.</li> </ul>                                                                                                      |
|            | <ul> <li>501.</li> <li>6. Draw cords are to be inserted into service ducts and are to tested in accordance with MCHW, SHW Clause 509 to allow pulling of cables between duct chambers.</li> </ul>                                                                                |
|            | <ol> <li>For details of loop cable entry beneath kerbs, refer to MCHW,<br/>HCD Drawing No. G24 - Option 2.</li> <li>Refer to drawing no. SBCC10384-128-SBC-BPR-C-1101 and</li> </ol>                                                                                             |
|            | Appendix 11/1 for tactile paving locations, details of the maintenance bay and hard standing for controller.<br>9. Signal pole socket to be NAL RS115 Retention Socket with                                                                                                      |
|            | Duckfoot Bend, laid to a depth of 750mm.<br>10. For signal pole locations refer to drawing no.<br>SBCC10384-128-SBC-BPR-C-1302.                                                                                                                                                  |
|            | <ol> <li>Proposed ducting between feeders pillars are for power supply<br/>cables only and must NOT pass through traffic signal chambers.</li> <li>Permanent UKPN power connection to be supplies to the feeder<br/>pillar on Eastern Avenue on the southern footway.</li> </ol> |
|            | <ul> <li>pillar on Eastern Avenue on the southern tootway.</li> <li>13. For UKPN ducting requirements refer to drawing no.<br/>8500110756 Proposal Plan@A3</li> <li>14. Do NOT scale this drawing.</li> </ul>                                                                    |
|            | and a second                                                                                                                                                                   |
|            |                                                                                                                                                                                                                                                                                  |
|            |                                                                                                                                                                                                                                                                                  |
|            | SAFETY, HEALTH AND ENVIRONMENTAL<br>INFORMATION                                                                                                                                                                                                                                  |
|            | In addition to the hazards/risk normally associated with the types of work detaile<br>on this drawing, note the following significant residual risks<br>Construction                                                                                                             |
|            | None.                                                                                                                                                                                                                                                                            |
|            | Maintenance/Cleaning                                                                                                                                                                                                                                                             |
|            | None.<br>Use<br>None.<br>Decommissioning/Demolishing                                                                                                                                                                                                                             |
|            | None.                                                                                                                                                                                                                                                                            |
|            | Southend-on-Sea                                                                                                                                                                                                                                                                  |
|            | Borough Council                                                                                                                                                                                                                                                                  |
|            | Department<br>for Place                                                                                                                                                                                                                                                          |
|            |                                                                                                                                                                                                                                                                                  |
|            | PO Box 5560, Civic Centre Victoria Avenue, Southend on Sea,                                                                                                                                                                                                                      |
|            | SS2 6ZQ                                                                                                                                                                                                                                                                          |
|            | Project Title                                                                                                                                                                                                                                                                    |
|            | Bournemouth Park Road                                                                                                                                                                                                                                                            |
| Cut Line B | Junction Improvement                                                                                                                                                                                                                                                             |
|            | Drawing Title                                                                                                                                                                                                                                                                    |
|            | Traffic Signals Ducting,                                                                                                                                                                                                                                                         |
|            | Chambers, Sockets and                                                                                                                                                                                                                                                            |
|            | Street Lighting                                                                                                                                                                                                                                                                  |
|            | Drawn Date Scales @ A1                                                                                                                                                                                                                                                           |
|            | ETB 13/07/2020<br>Checked Date 1:250                                                                                                                                                                                                                                             |
|            | Review Date                                                                                                                                                                                                                                                                      |
|            | Approved Date Revision A                                                                                                                                                                                                                                                         |
|            | Drawing Status                                                                                                                                                                                                                                                                   |
|            | Preliminary Construction                                                                                                                                                                                                                                                         |
|            |                                                                                                                                                                                                                                                                                  |
|            | Tender   As Constructed                                                                                                                                                                                                                                                          |